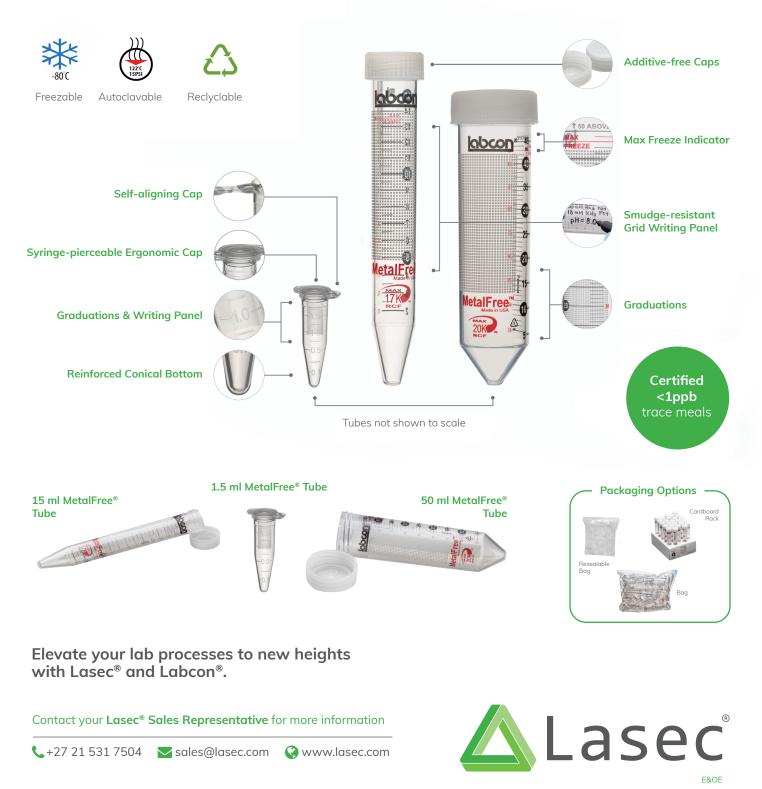

Crafted with precision for critical testing applications, Labcon<sup>®</sup> MetalFree<sup>®</sup> Tubes are not only free of ultra-low levels of trace metals, they are also lot tested and certified free of detectable Nuclease, Endotoxin, and ATP contamination.

## **FEATURES:**

- 100% medical-grade CFR21 compliant ultra-low metal virgin resins
- Certified below one part per billion (<1ppb) for trace metals
- Freezable down to -80°C
- Autoclavable
- Available in 1.5, 15, and 50 ml sizes
- Choose from resealable bags, cardboard racks, or bulk packaging options