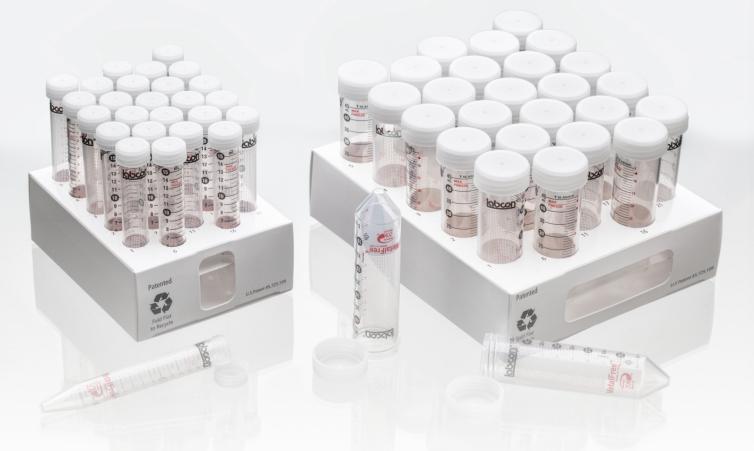

## Introducing METAL-FREE TUBES

In a world saturated with trace metals, certain applications require added assurance. Our Labcon<sup>®</sup> MetalFree<sup>®</sup> Centrifuge Tubes provide a pristine, metal-free processing environment which is crucial for experiments that are sensitive to trace metal contamination.

Crafted with precision for critical testing applications, Labcon<sup>®</sup> MetalFree<sup>®</sup> Tubes are not only free of ultra-low levels of trace metals, they are also lot tested and certified free of detectable Nuclease, Endotoxin, and ATP contamination.

These MetalFree® Tubes are a superior and reliable choice for the following samples:

- Environmental
  Food
  Chemical
- Chemical
  Dialagian
- Biological

Contact your Lasec<sup>®</sup> Sales Representative for more information